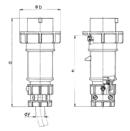

## Drawing

| Drawing                  | Amp.    |      | 16           |      |      | 32   |      |
|--------------------------|---------|------|--------------|------|------|------|------|
| 2 MB 171                 | Poles   | 3    | 4            | 5    | 3    | 4    | 5    |
| Dim. in mm               | a       | 162  | 172          | 186  | 199  | 199  | 213  |
|                          | b       | 71   | 79           | 89   | 95   | 95   | 102  |
|                          | n       | 129  | 139          | 152  | 157  | 157  | 172  |
|                          | у       | 19   | 19           | 22   | 24.5 | 24.5 | 28.5 |
| Terminal for cond. cross |         | 1    | 1            | 1    | 2.5  | 2.5  | 2.5  |
| section (mm²) m          | ninmax. | -2.5 | <b>—</b> 2.5 | —2.5 | 6    | -6   | -6   |
|                          |         |      |              |      |      |      |      |