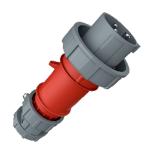

## Plug PowerTOP®

Part no. 3832

- screw terminals
- highly heat resistant contact carrier
- nickel plated contacts
- cable gland and external cable grip

## Technical specifications

| Ampere                    | 32 A                                                          |
|---------------------------|---------------------------------------------------------------|
| Poles                     | 3 p                                                           |
| Voltage                   | 400 V                                                         |
| Clock position            | 9 h                                                           |
| Hertz                     | 50-60 Hz                                                      |
| Connection technology     | Screw terminals                                               |
| Contact                   | highly heat resistant contact carrier, nickel plated contacts |
| Protection type           | IP 67                                                         |
| Weight                    | 307 g                                                         |
| Declaration of Conformity | DE,VDE, CN,CQC                                                |