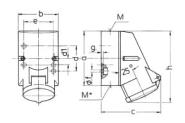

## Drawing

| Drawing                  | Amp.<br>Poles | 16                        |     |     |
|--------------------------|---------------|---------------------------|-----|-----|
| 1 MB 209                 |               | 3                         | 4   | 5   |
| Dim. in mm               | а             | 87                        | 100 | 100 |
|                          | b             | 64                        | 75  | 75  |
|                          | c             | 99                        | 110 | 113 |
|                          | d             | 40                        | -   | _   |
|                          | d1            |                           | 11  | 11  |
|                          | e             | 50                        | 59  | 59  |
|                          | f             | 4.5                       | 5   | 5   |
|                          | g.            | 4                         | 4   | . 4 |
|                          | h             | 115                       | 125 | 128 |
|                          | M             | 20                        | 20  | 20  |
|                          | M*            | M20 (blind) to be cut out |     |     |
| Max. cable diam. (mm)    |               | 15                        | 15  | 15  |
| Terminal for cond. cross |               | 1.5                       | 1.5 | 1.5 |
| section (mm²) minmax.    |               | -4                        | -4  | -4  |